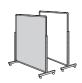

## Height adjustable mobile noticeboards

Double sided mobile pinnable panels framed in anodised aluminium and mounted on sturdy white frame with locking castors

These height adjustable panels can be mounted in either portrait or landscape formats. Pinnable noticeboards are available in a choice of blue, red, green or grey cloth. Drywipe whiteboard option also available in all 4 sizes, one side is plain, reverse has a feint Guideline® grid.