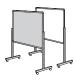

## Height adjustable mobile noticeboards

Double sided mobile pinnable panels framed in anodised aluminium and mounted on sturdy white frame with locking castors

These height adjustable panels can be mounted in either portrait or landscape formats. Pinnable noticeboards are available in a choice of blue, red, green or grey cloth. Drywipe whiteboard option also available in all 4 sizes, one side is plain, reverse has a feint Guideline® grid.