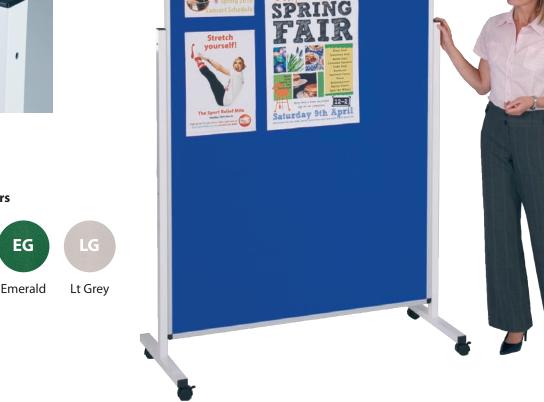

## Height adjustable mobile noticeboards

Double sided mobile pinnable panels framed in anodised aluminium and mounted on sturdy white frame with locking castors

These height adjustable panels can be mounted in either portrait or landscape formats. Pinnable noticeboards are available in a choice of blue, red, green or grey cloth. Drywipe whiteboard option also available in all 4 sizes, one side is plain, reverse has a feint Guideline® grid.

## Loop nylon cloth colours

Royal

SC

Scarlet

W 900mm

Board Size H 1200mm W 1200mm

Board Size H 1500mm W 1200mm

Board Size H 1800mm W 1200mm