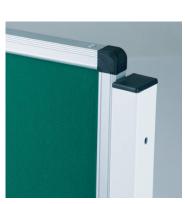

## Height adjustable mobile noticeboards

Double sided mobile pinnable panels framed in anodised aluminium and mounted on sturdy white frame with locking castors

These height adjustable panels can be mounted in either portrait or landscape formats. Pinnable noticeboards are available in a choice of blue, red, green or grey cloth. Drywipe whiteboard option also available in all 4 sizes, one side is plain, reverse has a feint Guideline® grid.