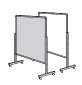

## Height adjustable mobile noticeboards

Double sided mobile pinnable panels framed in anodised aluminium and mounted on sturdy white frame with locking castors

These height adjustable panels can be mounted in either portrait or landscape formats. Pinnable noticeboards are available in a choice of blue, red, green or grey cloth. Drywipe whiteboard option also available in all 4 sizes, one side is plain, reverse has a feint Guideline® grid.